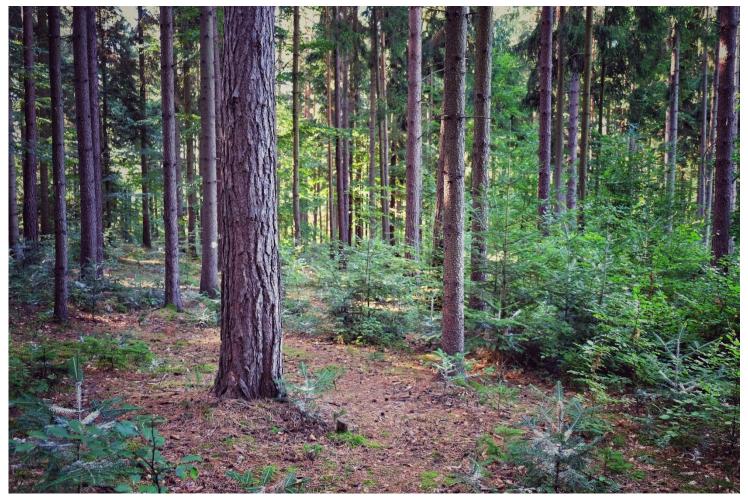

#### Annual reports - exemplary forests

Training Forest Enterprise Křtiny, Czech Republic (Sept 2015)

Since 1950's

Just started

### Annual reports - exemplary forests

- 24 forests (10 countries)
- Regular monitoring and data availability: **66 %**
- Stand structure:
  - Uneven-aged
  - Even-aged (under transformation)
  - Mix of even- and uneven-aged
- Species composition