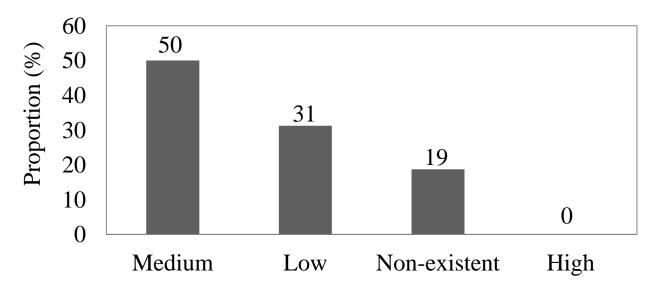

# Summary 2015

#### Lucie Vítková

Pro Silva Europe – Administrator lucie.vitkova.09@aberdeen.ac.uk

## Outline

- •Annual reports
- Application forms
- Webpage





## Annual reports - summary

• Countries reports returned:17



• Board and its structure: **consistent** 

| Organisation status                  | %  |
|--------------------------------------|----|
| Independent organisation             | 44 |
| Forestry Society                     | 19 |
| Sub-organisation of forestry society | 19 |
| Individual person(s)                 | 13 |
| Interest group                       | 6  |

#### Potential political influence





## Annual reports - summary

• Plans for following year:

| <b>Professional excursions</b>    | Abroad field trips  |                       |
|-----------------------------------|---------------------|-----------------------|
| Demonstration sites establishment |                     | <b>Board meetings</b> |
| Literature publications           | Student field trips |                       |



### Annual reports - Field meetings

- Total number of field meetings: 84 (participants 1942)
- Average no. of participants/meeting: 40
- Average no. of meetings/country: 3
- Place and topic:





#### Annual reports - exemplary forests



Training Forest Enterprise Křtiny, Czech Republic (Sept 2015)



Since 1950's

Just started

### Annual reports - exemplary forests

- 24 forests (10 countries