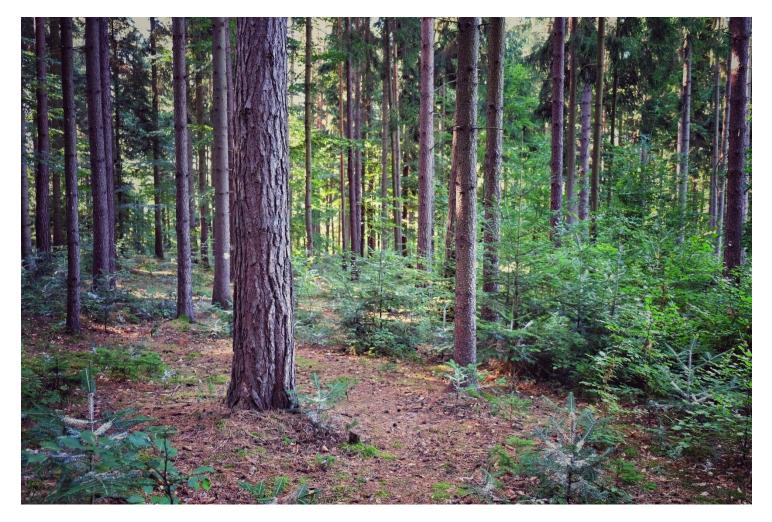

#### Annual reports - exemplary forests

Training Forest Enterprise Křtiny, Czech Republic (Sept 2015)

Since 1950's

Just started

### Annual reports - exemplary forests

- 24 forests (10 countries)
- Regular monitoring and data availability: **66 %**
- Stand structure:
  - Uneven-aged
  - Even-aged (under transformation)
  - Mix of even- and uneven-aged
- Species composition